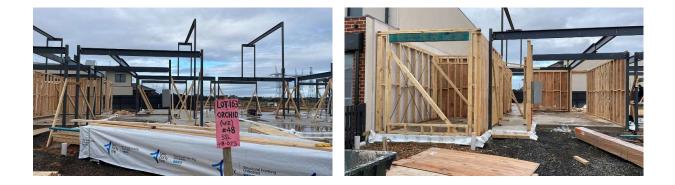

## STAGE 8 PROJECT UPDATE | ISSUE 1 | AUGUST 2022

The following works have taken place on site since the last update:

<u>Part 1 – Lots 160 - 166</u> Sewer and Drainage installation completed Slab stage with rock base inspection and concrete pour completed Termite Barrier and mark out completed Steel frame erection completed Beams and ground floor framing 40% completed

 $\frac{Part\ 2-Lots\ 222\ -\ 230}{Site\ prep\ has\ begun\ with\ construction\ works\ to\ commence\ August\ 1^{st}}$ 

## Works planned on site for the next quarter of 2022:

Part 1 – Lots 160 – 166 to complete framing, roof tiling, brick works and all external lockup to be completed. Commencement of internal lockup works including plumbing rough in and installation of internal walls with plaster Part 2 – Lots 222 - 230 to complete concrete slab pour, steel and wooden frame erection and commencement of external lockup stage